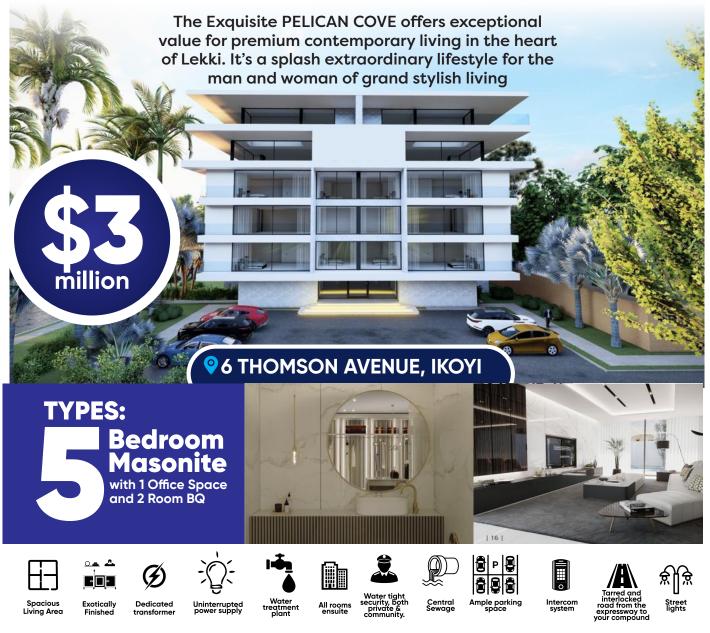

# Pelican Cove

#### **FEATURES:**

☑ Brand new ☑ Exotically finished ☑ All rooms ensuite ☑ Spacious living area
☑ Ample parking space ☑ Intercom system ☑ Robust security (private & community)
☑ Water treatment plant ☑ Dedicated transformer ☑ Uninterrupted power supply
☑ Tarred and interlocked road from the expressway to your compound ☑ Street lights
☑ Central sewage ☑ Beautifully designed & floored compound ☑ Top-notch luxury

## Pelican Cove ikoyi

Land area - 3000+sqm Area of proposed building - 800.27m²

Number of floors - 5 floors