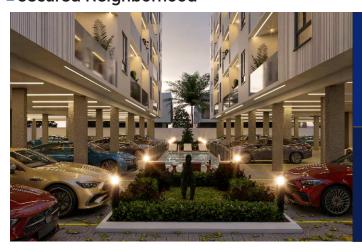

#### **Features:**

- Brand New
- **■** Elevator
- Gated Entrance
- Generator House
- Swimming Pool
- Ground Floor + 3 Floors Up
- Private Balcony
- Secured Neighborhood

EXECUTIVE 2 BEDROOM APARTMENT + BQ -NGN 140M

#### LAND USE ANALYSIS

LAND AREA =2000.009sqm

AREA OF PROPOSED BUILDING (488.531sqm) =977.062sqm AREA OF GATE & GEN HOUSE =37.215sqm TOTAL AREA DEVELOPED =1,014.277sqm

AREA LANDSCAPED (GRASS) =173.646sqm AREA LANDSCAPED (PAVING) =1676.283sqm TOTAL AREA UNDEVELOPED =1,849.929sqm TOTAL AREA SPACE =985.732sqm

% OF DEVELOPED AREA =50.7% % OF UNDEVELOPED AREA =49.3%

NUMBER OF UNIT =3 UNITS

NUMBER OF FLOORS =6 FLOORS

HEIGHT OF BUILDING =20.4m

CAR PARK =82m