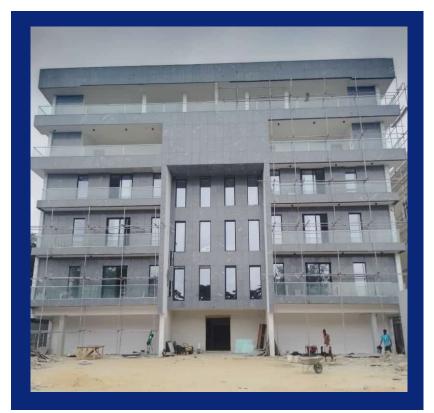

# Pelican Cove II

#### LAND USE ANALYSIS

LAND AREA =2000.009sqm

AREA OF PROPOSED BUILDING (488.531sqm) =977.062sqm AREA OF GATE & GEN HOUSE =37.215sqm TOTAL AREA DEVELOPED =1,014.277sqm

AREA LANDSCAPED (GRASS) =173.646sqm AREA LANDSCAPED (PAVING) =1676.283sqm TOTAL AREA UNDEVELOPED =1,849.929sqm TOTAL AREA SPACE =985.732sqm

% OF DEVELOPED AREA =50.7% % OF UNDEVELOPED AREA =49.3%

NUMBER OF UNIT =3 UNITS

NUMBER OF FLOORS =6 FLOORS

HEIGHT OF BUILDING =20.4m

CAR PARK =82m

### **PELICAN COVE II**

Total Land Area- 2000.009 SQM Area Of Proposed Building (563.639 Sqm) - 1,127.278 SQM Area Of Proposed Pool 62.249 SQM Area Of Gate And Gen House 37.215 SOM

Three (3) floors perApartment

Height of Building-20.4m

Five (5) units per floor in each apartment block

Car Park - 82m

The proposed project is a four-story residential building comprising one and two-bedroom apartments. The structure includes ground floor three additional floors (G+3). site plans outline the building's layout placement on property.