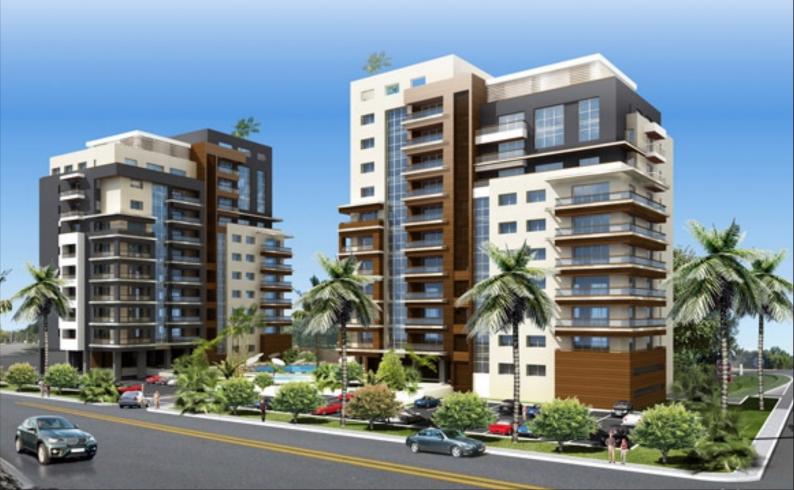

## Pelican Cove ikoyi

Land area - 3000+sqm Area of proposed building - 800.27m²

Number of floors - 5 floors

#### **EXECUTIVE 1 & 2 BEDROOM APARTMENT**